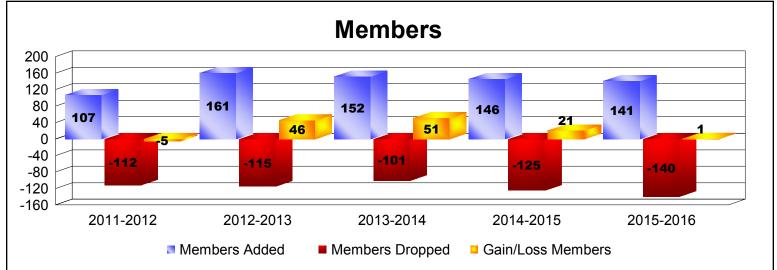

District 332 F

As of June 2016 Cumulative

| Year      | New<br>Clubs | Dropped<br>Clubs | Gain/<br>Loss<br>Clubs | New<br>Members | Charter<br>Members | Reinstate<br>Members | Transfer<br>Members | Total<br>Member<br>Added | Total<br>Members<br>Dropped | Gain/<br>Loss<br>Members |
|-----------|--------------|------------------|------------------------|----------------|--------------------|----------------------|---------------------|--------------------------|-----------------------------|--------------------------|
| 2011-2012 | 0            | 0                | 0                      | 104            | 0                  | 1                    | 2                   | 107                      | -112                        | -5                       |
| 2012-2013 | 0            | -3               | -3                     | 147            | 0                  | 0                    | 14                  | 161                      | -115                        | 46                       |
| 2013-2014 | 0            | -2               | -2                     | 148            | 0                  | 0                    | 4                   | 152                      | -101                        | 51                       |
| 2014-2015 | 0            | -1               | -1                     | 146            | 0                  | 0                    | 0                   | 146                      | -125                        | 21                       |
| 2015-2016 | 0            | 0                | 0                      | 136            | 0                  | 0                    | 5                   | 141                      | -140                        | 1                        |
| Average   | 0            | -1               | -1                     | 136            | 0                  | 0                    | 5                   | 141                      | -119                        | 23                       |