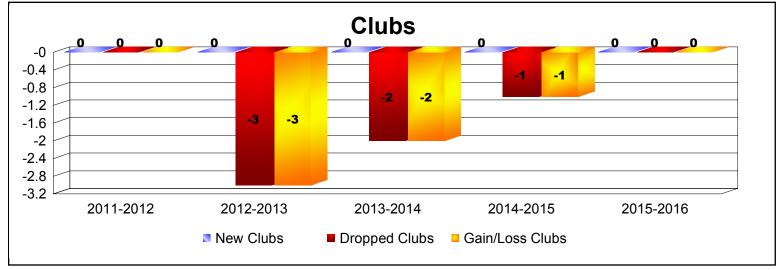

District 332 F

As of June 2016 Cumulative

| Year      | New<br>Clubs | Dropped<br>Clubs | Gain/<br>Loss<br>Clubs | New<br>Members | Charter<br>Members | Reinstate<br>Members | Transfer<br>Members | Total<br>Member<br>Added | Total<br>Members<br>Dropped | Gain/<br>Loss<br>Members |
|-----------|--------------|------------------|------------------------|----------------|--------------------|----------------------|---------------------|--------------------------|-----------------------------|--------------------------|
| 2011-2012 | 0            | 0                | 0                      | 104            | 0                  | 1                    | 2                   | 107                      | -112                        | -5                       |
| 2012-2013 | 0            | -3               | -3                     | 147            | 0                  | 0                    | 14                  | 161                      | -115                        | 46                       |
| 2013-2014 | 0            | -2               | -2                     | 148            | 0                  | 0                    | 4                   | 152                      | -101                        | 51                       |
| 2014-2015 | 0            | -1               | -1                     | 146            | 0                  | 0                    | 0                   | 146                      | -125                        | 21                       |
| 2015-2016 | 0            | 0                | 0                      | 136            | 0                  | 0                    | 5                   | 141                      | -140                        | 1                        |
| Average   | 0            | -1               | -1                     | 136            | 0                  | 0                    | 5                   | 141                      | -119                        | 23                       |